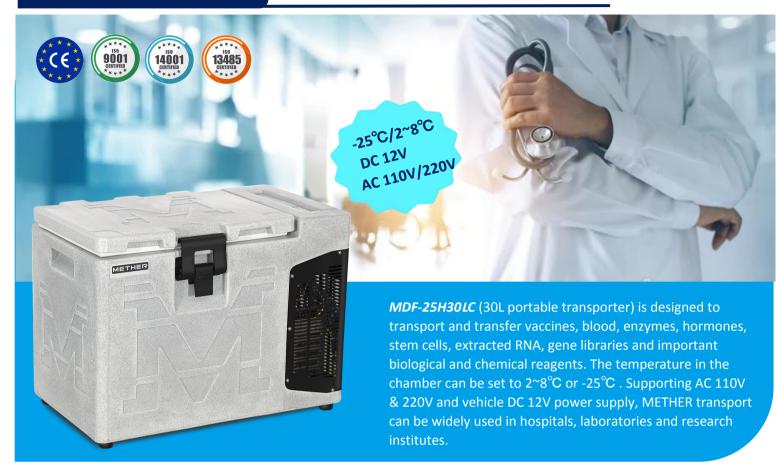

# MDF-25H30LC

#### Multiple temp. options

2 setting temp. options, 2~8°C or -25°C

### **AC&DC** power supply

Supporting AC 110V&220V, DC 12V

#### **Temperature ranges**

2~8°C for transporting drugs, vaccine, blood.

-10~-25°C for transporting vaccine, enzymes, hormones, stem cells, extracted RNA.