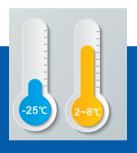

#### Multiple temp. options

2 setting temp. options, 2~8°C or -25°C

#### **Temperature ranges**

2~8°C for transporting drugs, vaccine, blood.

-10~-25°C for transporting vaccine, enzymes, hormones, stem cells, extracted RNA.