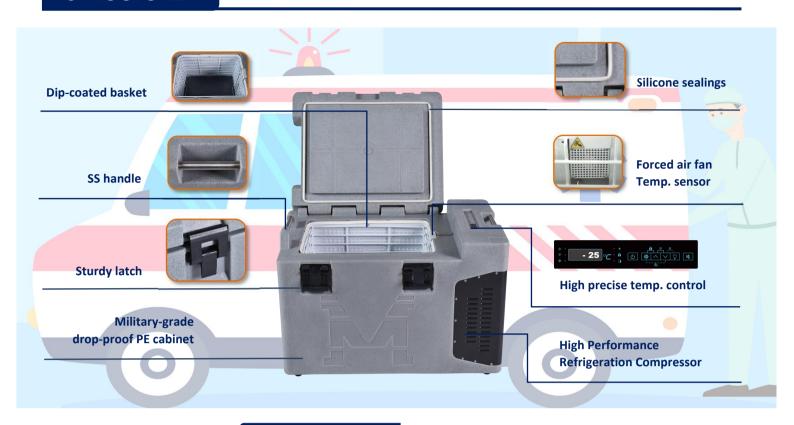

## **STRUCTURE**

#### Military-grade material

**Drop-resistant PE rotomolding** 

#### Precise temp. control

Temp. control accurate to 0.1°C

#### 4 types of alarm

Audible and visual alarms