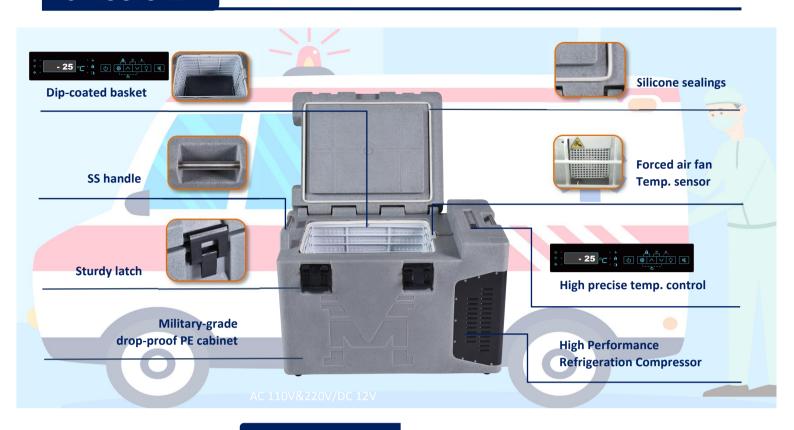

#### Fast pull down

Better cooling performance

#### Multiple temp. options

2 setting temp. options, 2~8°C or -25°C

#### **Multi-layer stacking**

High load-bearing capacity

#### Military-grade material

**Drop-resistant PE rotomolding** 

#### Precise temp. control

Temp. control accurate to 0.1°C

#### **Eco-friendly**

CFC-free refrigerant and energy-saving

# **STRUCTURE**

#### Sensor error alarm

Power failure alarm

High/low temp. alarm

Controller failure

#### **Temperature ranges**

2~8°C for transporting drugs, vaccine, blood.

-10~-25°C for transporting vaccine, enzymes, hormones, stem cells, extracted RNA.