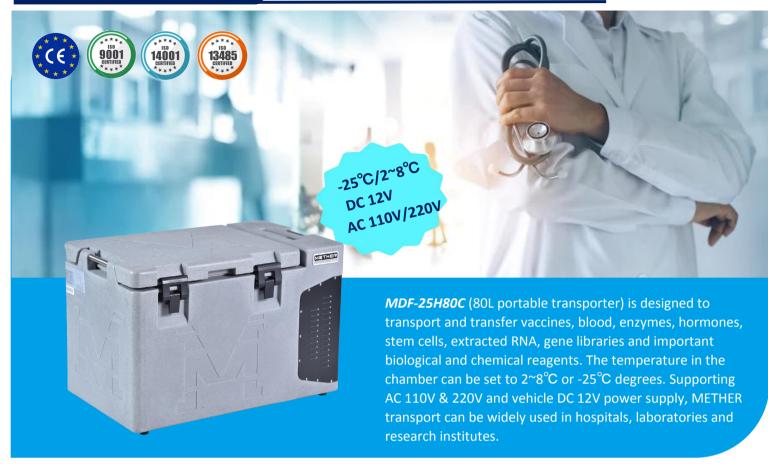

#### **Temperature ranges**

2~8°C for transporting drugs, vaccine, blood.

-10~-25°C for transporting vaccine, enzymes, hormones, stem cells, extracted RNA.