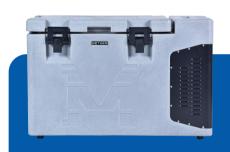

## **Multipurpose Medical Transporter**





## **FEATURERS**



#### Fast pull down

Better cooling performance



#### Multiple temp. options

2 setting temp. options, 2~8°C or -25°C



## **AC&DC** power supply

Supporting AC 110V&220V, DC 12V



#### **Multi-layer stacking**

High load-bearing capacity



#### Military-grade material

**Drop-resistant PE rotomolding** 



#### Precise temp. control

Temp. control accurate to 0.1°C



#### 4 types of alarm

Audible and visual alarms



#### **Eco-friendly**

CFC-free refrigerant and energy-saving





# Supporting both electric and vehicle power supply



Can be used as refrigerator or freezer





# **STRUCTURE**





#### Sensor error alarm

Power failure alarm

High/low temp. alarm

Controller failure



#### **Temperature ranges**

2~8°C for transporting drugs, vaccine, blood.

-10~-25°C for transporting vaccine, enzymes, hormones, stem cells, extracted RNA.

# **PARAMETER**

| Performance         |                          | Refrigeration System |                 | Alarms               |         |
|---------------------|--------------------------|----------------------|-----------------|----------------------|---------|
| Cooling method      | Forced Air Cooling       | Refrigerant          | R134a           | High/low temperature | Υ       |
| Defrost             | Manual                   | Temp. controller     | Microprocessor  | Power failure        | Υ       |
| Basket              | Basket a