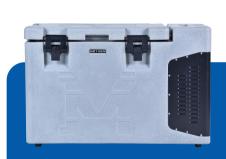

## Multipurpose medical transporter





## **FEATURERS**



#### Fast pull down

Better cooling performance



#### Multiple temp. options

2 setting temp. options, 2~8°C or -25°C



### **AC&DC** power supply

Supporting AC 110V&220V, DC 12V or



#### **Multi-layer stacking**

High load-bearing capacity



#### Military-grade material

**Drop-resistant PE rotomolding** 



#### Precise temp. control

Temp. control accurate to 0.1°C



#### 4 types of alarm

Audible and visual alarms



#### **Eco-friendly**

CFC-free refrigerant and energy-saving



# Supporting both electric and vehicle power supply



Can be used as refrigerator or freezer







# **STRUCTURE**





#### AC 110V&220V/DC 12V 24V

Sensor error alarm

Power failure alarm

High/low temp. alarm

Controller failure



#### **Temperature ranges**

2~8°C for transporting drugs, vaccine, blood.

-10~-25°C for transporting vaccine, enzymes, hormones, stem cells, extracted RNA.

# **PARAMETER**

| Performance         |                          | Refrigeration System |                 | Alarm                | Alarms  |  |
|---------------------|--------------------------|----------------------|-----------------|----------------------|---------|--|
| Cooling method      | Forced Air Cooling       | Refrigerant          | R134a           | High/low temperature | Υ       |  |
| Defrost             | Manual                   | Temp. controller     | Microprocessor  | Power failure        | Υ