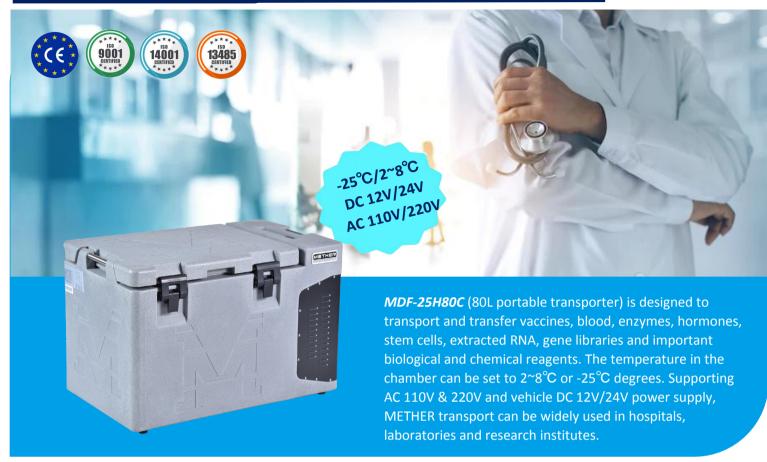

## Multipurpose medical transporter

#### **Temperature ranges**

2~8°C for transporting drugs, vaccine, blood.

-10~-25°C for transporting vaccine, enzymes, hormones, stem cells, extracted RNA.