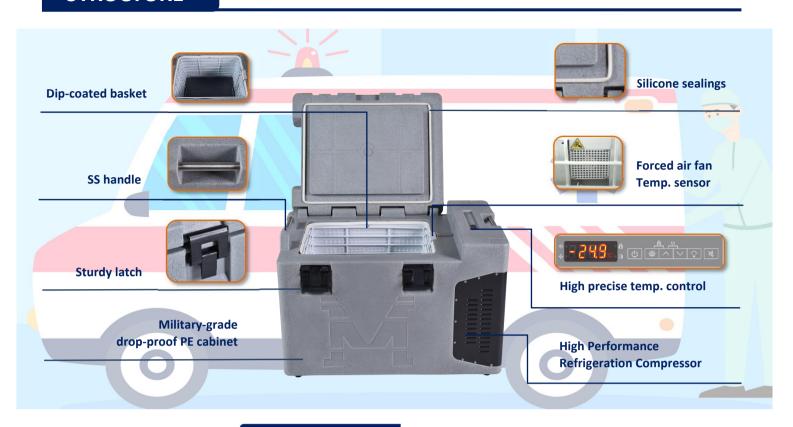

# **STRUCTURE**

#### Military-grade material

**Drop-resistant PE rotomolding** 

#### AC 110V&220V/DC 12V 24V

Sensor error alarm

Power failure alarm

High/low temp. alarm

Controller failure