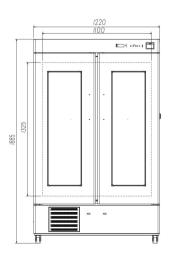

## STRUCTURE

#### PARAMETER

| Performance              |                    | Refrigeration System     |                    | Alarms                   |            |
|--------------------------|--------------------|--------------------------|--------------------|--------------------------|------------|
| Cooling method           | Forced Air Cooling | Refrigerant              | R134a              | High/low temperature     | Y          |
| Defrost                  | Auto               | Temp. controller         | Microprocessor     | Power failure            | Y          |
| Shelf/drawer             | Drawer/12          | Sensor                   | NTC                | Thermostat failure       | Y          |
| Temperature range        | <b>4±1</b> ℃       | Display                  | Digital display    | Controller malfunction   | Y          |
| Ambient temperature      | <b>10~32°</b> C    | External material        | SPCC sprayed steel | Door ajar                | Y          |
| NT./GT.                  | 265/335            | Capacity (L/cu.ft)       | 1008/35.6          | Backup battery for alarm | s 8 hrs    |
| Electrical Data          |                    | Dimensions               |                    | Other                    |            |
| Voltage frequency( V/Hz) | 220V 50Hz/60Hz     | Package size(W*D*H)(mm)  | 1325*970*2130      | Inside door              | 12 drawers |
| Power (W)                | 513                | Exterior size(W*D*H)(mm) | 1240*860*1895      | Remote alarm port        | Optional   |
| Current (A)              | 2.4                | Interior size(W*D*H)(mm) | 1100*684*1325      | Access port QTY/Dia.     | 1/25mm     |
| Power consumption        | 8.53kWh/24h        | CBM                      | 2.74               | Internal material        | SUS 304    |
| Compressor QTY           | 1 SECOP            | Bloodbags(450ml)         | 576                | Noise (db)               | 53.6       |