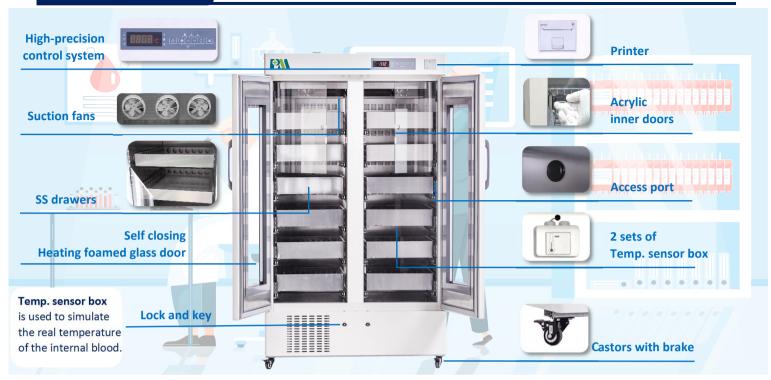

## FEATURERS

**MBC-4V1008** 

**Fast pull down** Real forced air cooling system

**Temp. simulation box** Accurately detect the temperature of blood

Suction circulation system Big fans for better temp uniformity

#### **Universal castor wheels** Proven heavy-duty lockable castors

## **Lockable doors**

Antibacterial and corrosion resistant **Precise temp. control** 

Temp. fluctuation is controlled at  $4\pm0.5^{\circ}$ C

**High-quality SUS 304** 

5 types of alarm Audible and visual alarms

Variable space Adjustable shelves and baskets

**Eco-friendly** CFC-free refrigerant and energy-saving

## STRUCTURE