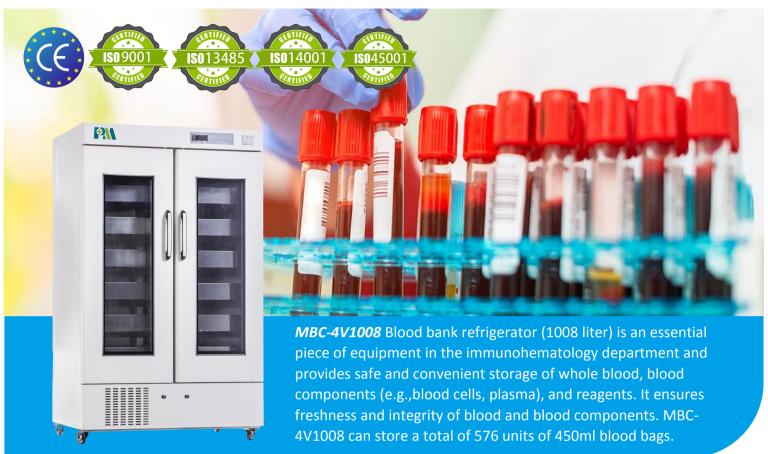

# 4°C Blood Bank Refrigerator





## FEATURERS

**MBC-4V1008** 



**Fast pull down** Real forced air cooling system



**Temp. simulation box** Accurately detect the temperature of blood



Suction circulation system Big fans for better temp uniformity



#### **Universal castor wheels** Proven heavy-duty lockable castors

## **Lockable doors**





Antibacterial and corrosion resistant **Precise temp. control** 

Temp. fluctuation is controlled at  $4\pm0.5^{\circ}$ C

**High-quality SUS 304** 



5 types of alarm Audible and visual alarms



Variable space Adjustable shelves and baskets

**Eco-friendly** CFC-free refrigerant and energy-saving





## STRUCTURE





#### PARAMETER

| Performance              |                    | Refrigeration System     |                    | Alarms                   |            |
|