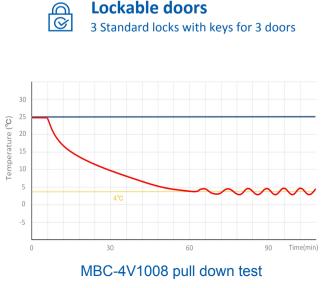

## **Lockable doors**

Antibacterial and corrosion resistant **Precise temp. control** 

Temp. fluctuation is controlled at  $4\pm0.5^{\circ}$ C

**High-quality SUS 304** 

5 types of alarm Audible and visual alarms