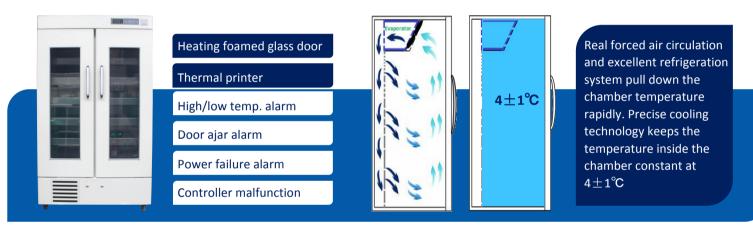

## FEATURERS

**MBC-4V1008** 

**Fast pull down** Real forced air cooling system

**Temp. simulation box** Accurately detect the temperature of blood

Suction circulation system Big fans for better temp uniformity

## **Lockable doors**

Antibacterial and corrosion resistant **Precise temp. control** 

Temp. fluctuation is controlled at  $4\pm0.5^{\circ}$ C

**High-quality SUS 304** 

5 types of alarm Audible and visual alarms