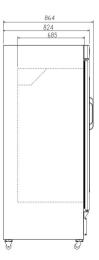

## STRUCTURE

#### PARAMETER

| Performance              |                    | Refrigeration System     |                    | Alarms                   |            |
|--------------------------|--------------------|--------------------------|--------------------|--------------------------|------------|
| Cooling method           | Forced Air Cooling | Refrigerant              | R134a              | High/low temperature     | Y          |
| Defrost                  | Auto               | Temp. controller         | Microprocessor     | Power failure            | Y          |
| Shelf/drawer             | Drawer/12          | Sensor                   | NTC                | Thermostat failure       | Y          |
| Temperature range        | <b>4±1</b> ℃       | Display                  | Digital display    | Controller malfunction   | Y          |
| Ambient temperature      | <b>10~32°</b> C    | External material        | SPCC sprayed steel | Door ajar                | Y          |
| NT./GT.                  | 265/335            | Capacity (L/cu.ft)       | 1008/35.6          | Backup battery for alarm | s 8 hrs    |
| Electrical Data          |                    | Dimensions               |                    | Other                    |            |
| Voltage frequency( V/Hz) | 220V 50Hz/60Hz     | Package size(W*D*H)(mm)  | 1325*970*2130      | Inside door              | 12 drawers |
| Power (W)                | 513                | Exterior size(W*D*H)(mm) | 1240*860*1895      | Remote alarm port        | Optional   |
| Current (A)              | 2.4                | Interior size(W*D*H)(mm) | 1100*684*1325      | Access port QTY/Dia.     | 1/25mm     |
| Power consumption        | 8.53kWh/24h        | CBM                      | 2.74               | Internal material        | SUS 304    |
| Compressor QTY           | 1 SECOP            | Bloodbags(450ml)         | 576                | Noise (db)               | 53.6       |