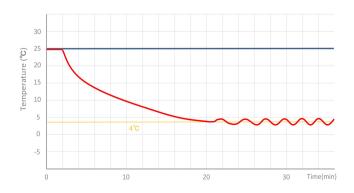

### **Lockable doors**

3 Standard locks with keys for 3 doors

MBC-4V108 pull down test

## **STRUCTURE**

Heating foamed glass door

Thermal printer

High/low temp. alarm

Door ajar alarm

Power failure alarm

Controller malfunction

Real forced air circulation and excellent refrigeration system pull down the chamber temperature rapidly. Precise cooling technology keeps the temperature inside the chamber constant at  $4\pm1^{\circ}\text{C}$ 