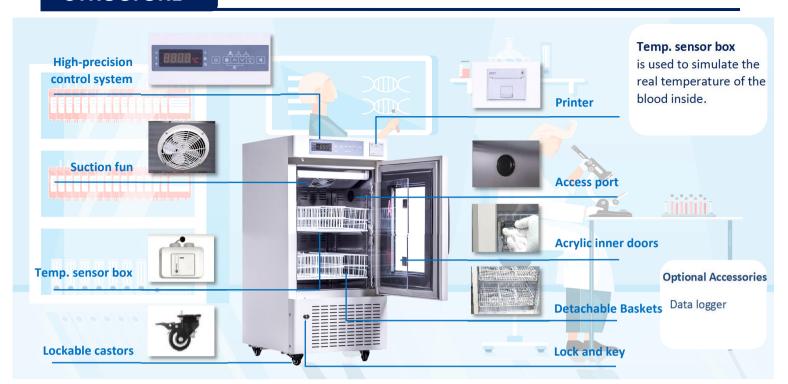

## **STRUCTURE**

Heating foamed glass door

Thermal printer

High/low temp. alarm

Door ajar alarm

Power failure alarm

Controller malfunction

Real forced air circulation and excellent refrigeration system pull down the chamber temperature rapidly. Precise cooling technology keeps the temperature inside the chamber constant at  $4\pm1^{\circ}\text{C}$ 