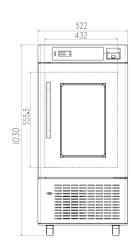

| Electrical Data          |                | Dimensions               |              | Other                |          |
|--------------------------|----------------|--------------------------|--------------|----------------------|----------|
| Voltage frequency( V/Hz) | 220V 50Hz/60Hz | Package size(W*D*H)(mm)  | 700*585*1200 | Inside door          | 6 basket |
| Power (W)                | 175W           | Exterior size(W*D*H)(mm) | 540*630*1030 | Remote alarm port    | Optional |
| Current (A)              | 1.0            | Interior size(W*D*H)(mm) | 432*462*478  | Access port QTY/Dia. | 1/25mm   |
| Power consumption        | 1.95kWh/24h    | СВМ                      | 0.5          | Internal material    | SUS 304  |
| Compressor QTY           | 1 EMBRACO      | NT./GT.                  | 74/95        | Noise (db)           | 49.6     |