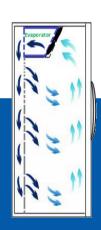

#### Fast pull down

Real forced air cooling system

## **Suction circulation system**

Big fans for better temp uniformity

## **STRUCTURE**

Heating foamed glass door

Thermal printer

High/low temp. alarm

Door ajar alarm

Power failure alarm

Controller malfunction

Real forced air circulation and excellent refrigeration system pull down the chamber temperature rapidly. Precise cooling technology keeps the temperature inside the chamber constant at  $4\pm1^{\circ}\text{C}$ 