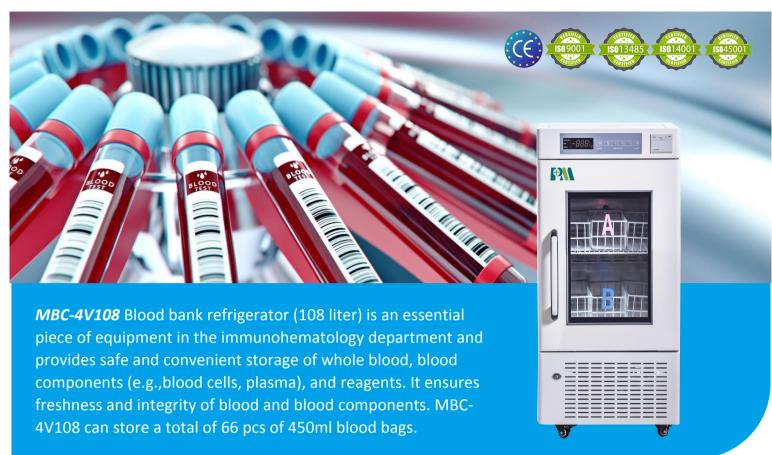

# **FEATURERS**

#### Fast pull down

Real forced air cooling system

#### Temp. simulation box

Accurately detect the temperature of blood

## **Suction circulation system**

Big fans for better temp uniformity

## **Universal castor wheels**

Proven heavy-duty lockable castors

### **Lockable doors**

3 Standard locks with keys for 3 doors

MBC-4V108 pull down test

### **High-quality SUS 304**

Antibacterial and corrosion resistant

#### Precise temp. control

Temp. fluctuation is controlled at  $4\pm0.5^{\circ}$ C

#### 5 types of alarm

Audible and visual alarms

#### Variable space

Adjustable shelves and baskets

#### **Eco-friendly**

CFC-free refrigerant and energy-saving