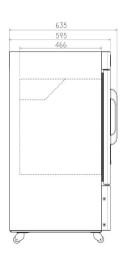

| Electrical Data          |                | Dimensions               |              | Other                |          |
|--------------------------|----------------|--------------------------|--------------|----------------------|----------|
| Voltage frequency( V/Hz) | 220V 50Hz/60Hz | Package size(W*D*H)(mm)  | 700*585*1200 | Inside door          | 6 basket |
| Power (W)                | 175W           | Exterior size(W*D*H)(mm) | 540*630*1030 | Remote alarm port    | Optional |
| Current (A)              | 1.0            | Interior size(W*D*H)(mm) | 432*462*478  | Access port QTY/Dia. | 1/25mm   |
| Power consumption        | 1.95kWh/24h    | СВМ                      | 0.5          | Internal material    | SUS 304  |
| Compressor QTY           | 1 EMBRACO      | NT./GT.                  | 74/95        | Noise (db)           | 49.6     |