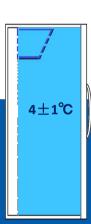

#### Precise temp. control

Temp. fluctuation is controlled at  $4\pm0.5^{\circ}$ C

## **STRUCTURE**

Heating foamed glass door

Thermal printer

High/low temp. alarm

Door ajar alarm

Power failure alarm

Controller malfunction

Real forced air circulation and excellent refrigeration system pull down the chamber temperature rapidly. Precise cooling technology keeps the temperature inside the chamber constant at  $4\pm1^{\circ}\text{C}$ 