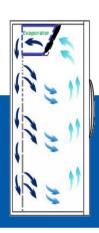

#### Fast pull down

Real forced air cooling system

# **Suction circulation system**

Big fans for better temp uniformity

#### Thermal printer

High/low temp. alarm

Door ajar alarm

Power failure alarm

Controller malfunction

Real forced air circulation and excellent refrigeration system pull down the chamber temperature rapidly. Precise cooling technology keeps the temperature inside the chamber constant at 4±1°C