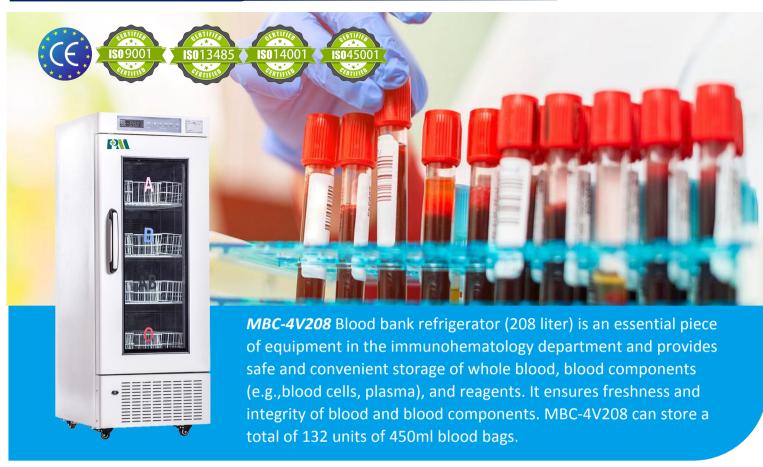

# 4°C Blood Bank Refrigerator





# **FEATURERS**



#### Fast pull down

Real forced air cooling system



## Temp. simulation box

Accurately detect the temperature of blood



# **Suction circulation system**

Big fans for better temp uniformity



## **Universal castor wheels**

Proven heavy-duty lockable castors



### **Lockable doors**

3 Standard locks with keys for 3 doors



MBC-4V208 pull down test



#### **High-quality SUS 304**

Antibacterial and corrosion resistant



#### Precise temp. control

Temp. fluctuation is controlled at  $4\pm0.5^{\circ}$ C



#### 5 types of alarm

Audible and visual alarms



#### Variable space

Adjustable shelves and baskets



#### **Eco-friendly**

CFC-free refrigerant and energy-saving





# **STRUCTURE**





Heating foamed glass door

#### Thermal printer

High/low temp