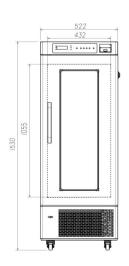

# **PARAMETER**

| Performance              |                    | Refrigeration System     |                    | Д                         | Alarms     |  |
|--------------------------|--------------------|--------------------------|--------------------|---------------------------|------------|--|
| Cooling method           | Forced Air Cooling | Refrigerant              | R134a              | High/low temperature      | Υ          |  |
| Defrost                  | Auto               | Temp. controller         | Microprocessor     | Power failure             | Υ          |  |
| Shelf/drawer             | Shelves/4          | Sensor                   | NTC                | Thermostat failure        | Υ          |  |
| Temperature range        | <b>4±1</b> ℃       | Display                  | Digital display    | Controller malfunction    | Υ          |  |
| Ambient temperature      | 10~32℃             | External material        | SPCC sprayed steel | Door ajar                 | Υ          |  |
| NT./GT.                  | 96/120             | Capacity (L/cu.ft)       | 208/7.34           | Backup battery for alarms | 8 hrs      |  |
| Electrical Data          |                    | Dimensions               |                    | Other                     |            |  |
| Voltage frequency( V/Hz) | 220V 50Hz/60Hz     | Package size(W*D*H)(mm)  | 590*700*1700       | Inside door               | 12 baskets |  |
| Power (W)                | 183W               | Exterior size(W*D*H)(mm) | 540*640*1530       | Remote alarm port         | Optional   |  |
| Current (A)              | 0.8                | Interior size(W*D*H)(mm) | 432*462*978        | Access port QTY/Dia.      | 1/25mm     |  |
| Power consumption        | 2.22kWh/24h        | CBM                      | 0.7                | Internal material         | SUS 304    |  |