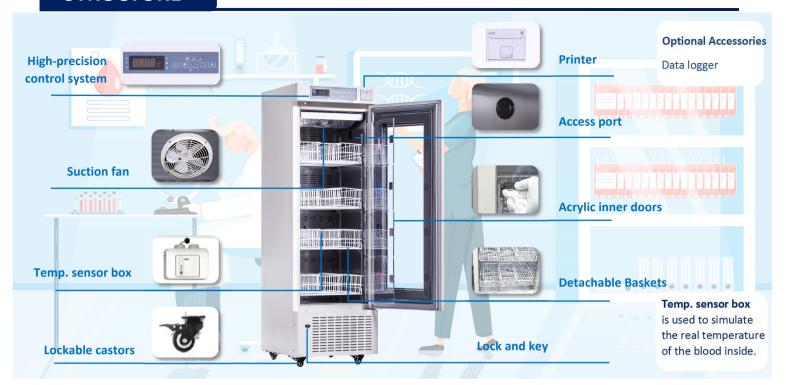

# **STRUCTURE**

Heating foamed glass door

#### Fast pull down

Real forced air cooling system

## Temp. simulation box

Accurately detect the temperature of blood

# **Suction circulation system**

Big fans for better temp uniformity

## **Universal castor wheels**

Proven heavy-duty lockable castors

### **Lockable doors**

3 Standard locks with keys for 3 doors

MBC-4V208 pull down test

#### **High-quality SUS 304**

Antibacterial and corrosion resistant

#### Precise temp. control

Temp. fluctuation is controlled at  $4\pm0.5^{\circ}$ C

#### 5 types of alarm

Audible and visual alarms

#### Variable space

Adjustable shelves and baskets

#### **Eco-friendly**

CFC-free refrigerant and energy-saving

#### Thermal printer

High/low temp. alarm

Door ajar alarm

Power failure alarm

Controller malfunction

Real forced air circulation and excellent refrigeration system pull down the chamber temperature rapidly. Precise cooling technology keeps the temperature inside the chamber constant at 4±1°C