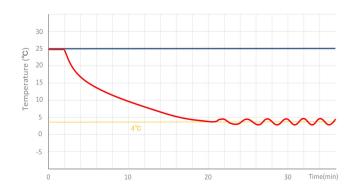

### **Lockable doors**

3 Standard locks with keys for 3 doors

MBC-4V208 pull down test

#### Thermal printer

High/low temp. alarm

Door ajar alarm

Power failure alarm

Controller malfunction

Real forced air circulation and excellent refrigeration system pull down the chamber temperature rapidly. Precise cooling technology keeps the temperature inside the chamber constant at 4±1°C