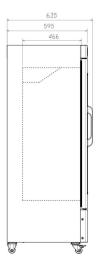

# **PARAMETER**

| Performance              |                    | Refrigeration System     |                    | Д                         | Alarms     |  |
|--------------------------|--------------------|--------------------------|--------------------|---------------------------|------------|--|
| Cooling method           | Forced Air Cooling | Refrigerant              | R134a              | High/low temperature      | Υ          |  |
| Defrost                  | Auto               | Temp. controller         | Microprocessor     | Power failure             | Υ          |  |
| Shelf/drawer             | Shelves/4          | Sensor                   | NTC                | Thermostat failure        | Υ          |  |
| Temperature range        | <b>4±1</b> ℃       | Display                  | Digital display    | Controller malfunction    | Υ          |  |
| Ambient temperature      | 10~32℃             | External material        | SPCC sprayed steel | Door ajar                 | Υ          |  |
| NT./GT.                  | 96/120             | Capacity (L/cu.ft)       | 208/7.34           | Backup battery for alarms | 8 hrs      |  |
| Electrical Data          |                    | Dimensions               |                    | Other                     |            |  |
| Voltage frequency( V/Hz) | 220V 50Hz/60Hz     | Package size(W*D*H)(mm)  | 590*700*1700       | Inside door               | 12 baskets |  |
| Power (W)                | 183W               | Exterior size(W*D*H)(mm) | 540*640*1530       | Remote alarm port         | Optional   |  |
| Current (A)              | 0.8                | Interior size(W*D*H)(mm) | 432*462*978        | Access port QTY/Dia.      | 1/25mm     |  |
| Power consumption        | 2.22kWh/24h        | CBM                      | 0.7                | Internal material         | SUS 304    |  |