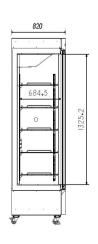

# **PARAMETER**

| Performance              |                    | Refrigeration System     |                     | Alarms               |                     |
|--------------------------|--------------------|--------------------------|---------------------|----------------------|---------------------|
| Cooling method           | Forced Air Cooling | Refrigerant              | R600a               | High/low temperature | Υ                   |
| Defrost                  | Auto               | Temp. controller         | Microprocessor      | Power failure        | Υ                   |
| Shelf/drawer             | Shelves/10         | Sensor                   | NTC                 | Sensor error         | Υ                   |
| Temperature range        | 2℃~8℃              | Display                  | Digital display     | Controller failure   | Υ                   |
| Ambient temperature      | 10~32℃             | External material        | Color Sprayed steel | Door ajar            | Υ                   |
| Noise (db)               | 53                 | Compressor QTY           | 1                   | Power failure backup | 8 hours             |
| Electrical Data          |                    | Dimensions               |                     | Other                |                     |
| Voltage frequency( V/Hz) | 220V 50Hz          | Package size(W*D*H)(mm)  | 1335*945*2000       | Inside door          | 10 shelves          |
| Power (W)                | 425W               | Capacity (L/cu.ft)       | 1006/35.5           | Remote alarm port    | Optional            |
| Current (A)              | 2.4A               | Exterior size(W*D*H)(mm) | 1240*820*1900       | Access port QTY/Dia. | 1/25mm              |
| Power consumption        | 6.23kWh/24h        | Interior size(W*D*H)(mm) | 1100*684*1325       | Internal material    | Color Sprayed steel |