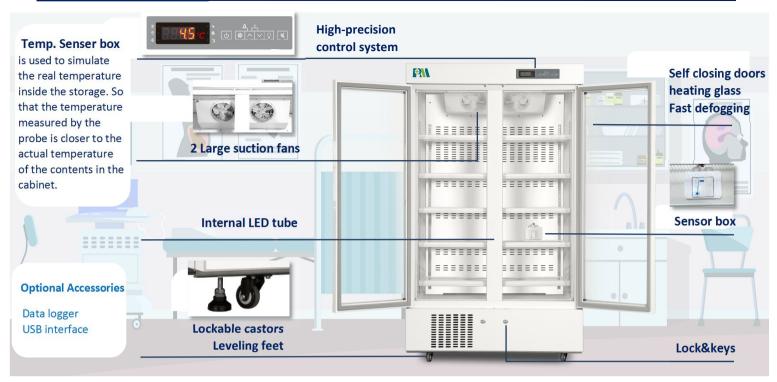

## **Suction circulation system**

Big fans for better temp uniformity

#### **Universal castor wheels**

Castors with brake & leveling feet

#### **Lockable doors**

2 Standard locks with keys for 3 doors

MPC-5V1006 PULL DOWN TEST

#### Precise temp. control

Temp. control accurate to 0.1°C

#### Variable space

Height adjustable shelves

## **STRUCTURE**

Heated glass doors

High/low temp. alarm

Power failure alarm

Thermostat failure alarm

Door ajar alarm

Real forced air circulation and excellent refrigeration system pull down the chamber temperature rapidly and keep the chamber with good temperature uniformity and fluctuation.