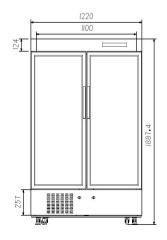

# **PARAMETER**

| Performance              |                    | Refrigeration System     |                     | Alarms               |                     |
|--------------------------|--------------------|--------------------------|---------------------|----------------------|---------------------|
| Cooling method           | Forced Air Cooling | Refrigerant              | R600a               | High/low temperature | Υ                   |
| Defrost                  | Auto               | Temp. controller         | Microprocessor      | Power failure        | Υ                   |
| Shelf/drawer             | Shelves/10         | Sensor                   | NTC                 | Sensor error         | Υ                   |
| Temperature range        | 2℃~8℃              | Display                  | Digital display     | Controller failure   | Υ                   |
| Ambient temperature      | 10~32℃             | External material        | Color Sprayed steel | Door ajar            | Υ                   |
| Noise (db)               | 53                 | Compressor QTY           | 1                   | Power failure backup | 8 hours             |
| Electrical Data          |                    | Dimensions               |                     | Other                |                     |
| Voltage frequency( V/Hz) | 220V 50Hz          | Package size(W*D*H)(mm)  | 1335*945*2000       | Inside door          | 10 shelves          |
| Power (W)                | 425W               | Capacity (L/cu.ft)       | 1006/35.5           | Remote alarm port    | Optional            |
| Current (A)              | 2.4A               | Exterior size(W*D*H)(mm) | 1240*820*1900       | Access port QTY/Dia. | 1/25mm              |
| Power consumption        | 6.23kWh/24h        | Interior size(W*D*H)(mm) | 1100*684*1325       | Internal material    | Color Sprayed steel |