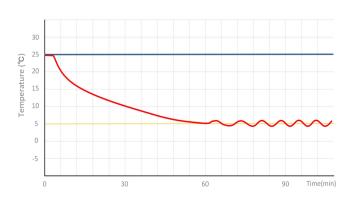

### Fast pull down

Real air-forced cooling system

#### **Lockable doors**

2 Standard locks with keys for 3 doors

MPC-5V1006 PULL DOWN TEST

## **STRUCTURE**

Heated glass doors

High/low temp. alarm

Power failure alarm

Thermostat failure alarm

Door ajar alarm

Real forced air circulation and excellent refrigeration system pull down the chamber temperature rapidly and keep the chamber with good temperature uniformity and fluctuation.