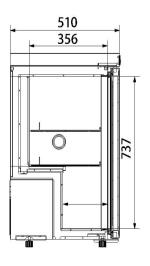

## STRUCTURE

| Electrical Data          |                | Dimensions               |             | Other                |           |
|--------------------------|----------------|--------------------------|-------------|----------------------|-----------|
| Voltage frequency( V/Hz) | 220V 50Hz/60Hz | Package size(W*D*H)(mm)  | 580*580*940 | Inside door          | 3 shelves |
| Power (W)                | 80             | Capacity (L/cu.ft)       | 100/3.53    | Lighting             | LED       |
| Current (A)              | 0.8            | Exterior size(W*D*H)(mm) | 505*510*875 | Access port QTY/Dia. | 1/25mm    |
| Power consumption        | 1.15kWh/24h    | Interior size(W*D*H)(mm) | 385*356*737 | Internal material    | HIPS      |