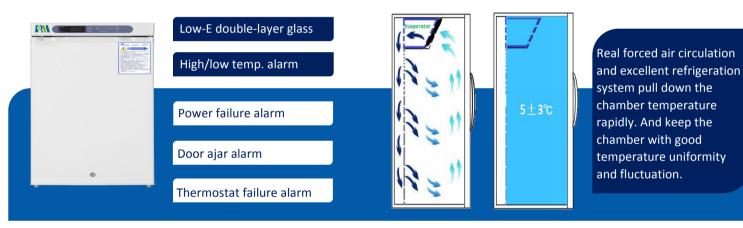

#### Lockable doors 3 Standard locks with keys for 3 doors

 $\overline{\mathbf{+}}$ 

Antibacterial and corrosion resistant **Precise temp. control** Temp. control accurate to 0.1°C

**High-quality steel materials** 

**5 types of alarm** Audible and visual alarms

Ŷ

Variable space Height adjustable shelves

**Eco-friendly** CFC-free refrigerant and energy-saving