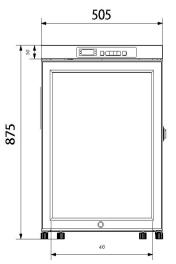

## STRUCTURE

| Electrical Data          |                | Dimensions               |             | Other                |           |
|--------------------------|----------------|--------------------------|-------------|----------------------|-----------|
| Voltage frequency( V/Hz) | 220V 50Hz/60Hz | Package size(W*D*H)(mm)  | 580*580*940 | Inside door          | 3 shelves |
| Power (W)                | 80             | Capacity (L/cu.ft)       | 100/3.53    | Lighting             | LED       |
| Current (A)              | 0.8            | Exterior size(W*D*H)(mm) | 505*510*875 | Access port QTY/Dia. | 1/25mm    |
| Power consumption        | 1.15kWh/24h    | Interior size(W*D*H)(mm) | 385*356*737 | Internal material    | HIPS      |