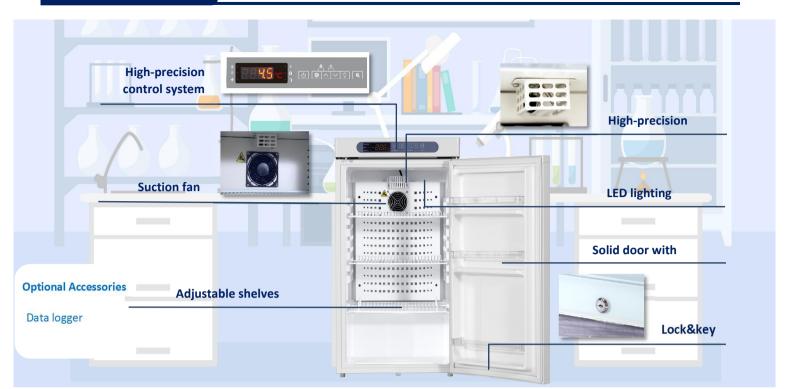

### **FEATURERS**

Suction circulation system Fan for better temp uniformity

S

**Internal LED lighting** Easy to observe the interior

#### Lockable doors 3 Standard locks with keys for 3 doors

 $\overline{\mathbf{+}}$ 

Antibacterial and corrosion resistant **Precise temp. control** Temp. control accurate to 0.1°C

**High-quality steel materials** 

**5 types of alarm** Audible and visual alarms

Ŷ

Variable space Height adjustable shelves

**Eco-friendly** CFC-free refrigerant and energy-saving