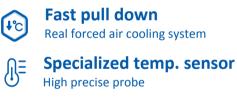

### PARAMETER

| Performance         |                    | Refrigeration System |                    | Alarms               |         |
|---------------------|--------------------|----------------------|--------------------|----------------------|---------|
| Cooling method      | Forced Air Cooling | Refrigerant          | R600a              | High/low temperature | Y       |
| Defrost             | Auto               | Temp. controller     | Microprocessor     | Power failure        | Y       |
| Shelf/drawer        | Shelves/3          | Sensor               | NTC                | Sensor error         | Y       |
| Temperature range   | 2°C~8°C            | Display              | Digital display    | Controller failure   | Y       |
| Ambient temperature | <b>10~32</b> ℃     | External material    | SPCC sprayed steel | Door ajar            | Y       |
| Noise (db)          | 50                 | Compressor QTY       | 1                  | Power failure backup | 8 hours |