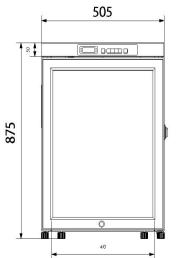

| Electrical Data          |                | Dimensions               |             | Other                |           |
|--------------------------|----------------|--------------------------|-------------|----------------------|-----------|
| Voltage frequency( V/Hz) | 220V 50Hz/60Hz | Package size(W*D*H)(mm)  | 580*580*940 | Inside door          | 3 shelves |
| Power (W)                | 80             | Capacity (L/cu.ft)       | 100/3.53    | Lighting             | LED       |
| Current (A)              | 0.8            | Exterior size(W*D*H)(mm) | 505*510*875 | Access port QTY/Dia. | 1/25mm    |
| Power consumption        | 1.15kWh/24h    | Interior size(W*D*H)(mm) | 385*356*737 | Internal material    | HIPS      |