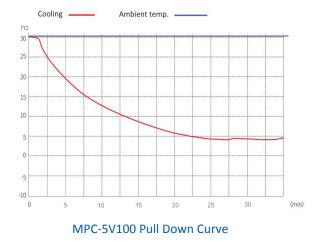

#### **FEATURERS**

Fast pull down Real forced air cooling system

Specialized temp. sensor High precise probe

Suction circulation system Fan for better temp uniformity