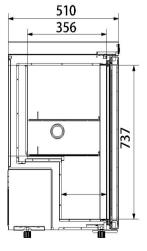

| Electrical Data          |                | Dimensions               |             | Other                |           |
|--------------------------|----------------|--------------------------|-------------|----------------------|-----------|
| Voltage frequency( V/Hz) | 220V 50Hz/60Hz | Package size(W*D*H)(mm)  | 580*580*940 | Inside door          | 3 shelves |
| Power (W)                | 80             | Capacity (L/cu.ft)       | 100/3.53    | Lighting             | LED       |
| Current (A)              | 0.8            | Exterior size(W*D*H)(mm) | 505*510*875 | Access port QTY/Dia. | 1/25mm    |
| Power consumption        | 1.15kWh/24h    | Interior size(W*D*H)(mm) | 385*356*737 | Internal material    | HIPS      |