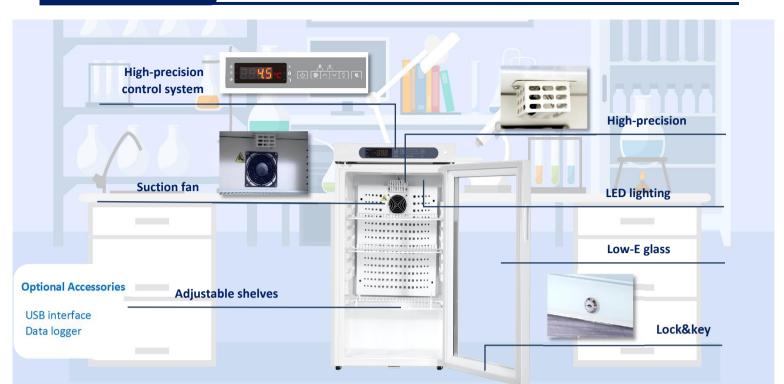

#### **FEATURERS**

Fast pull down Real forced air cooling system

Specialized temp. sensor High precise probe

Suction circulation system Fan for better temp uniformity

# Easy to observe the interior Lockable doors

**Internal LED lighting** 

3 Standard locks with keys for 3 doors

Antibacterial and corrosion resistant

**High-quality steel materials** 

Precise temp. control Temp. control accurate to 0.1°C

**5 types of alarm** Audible and visual alarms

Ŷ

Variable space Height adjustable shelves

**Eco-friendly** CFC-free refrigerant and energy-saving

# STRUCTURE