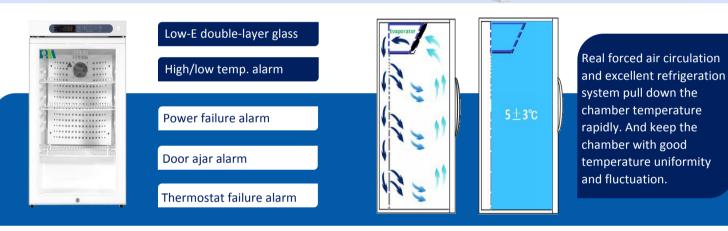

# Easy to observe the interior Lockable doors

**Internal LED lighting** 

3 Standard locks with keys for 3 doors

Antibacterial and corrosion resistant

**High-quality steel materials** 

Precise temp. control Temp. control accurate to 0.1°C

**5 types of alarm** Audible and visual alarms

Ŷ

Variable space Height adjustable shelves

**Eco-friendly** CFC-free refrigerant and energy-saving

## PARAMETER

| Performance         |                    | Refrige           | Refrigeration System |                      | Alarms  |  |
|---------------------|--------------------|-------------------|----------------------|----------------------|---------|--|
| Cooling method      | Forced Air Cooling | Refrigerant       | R600a                | High/low temperature | Y       |  |
| Defrost             | Auto               | Temp. controller  | Microprocessor       | Power failure        | Y       |  |
| Shelf/drawer        | Shelves/3          | Sensor            | NTC                  | Sensor error         | Y       |  |
| Temperature range   | 2°C~8°C            | Display           | Digital display      | Controller failure   | Y       |  |
| Ambient temperature | <b>10~32</b> °C    | External material | SPCC sprayed steel   | Door ajar            | Υ       |  |
| Noise (db)          | 50                 | Compressor QTY    | 1                    | Power failure backup | 8 hours |  |