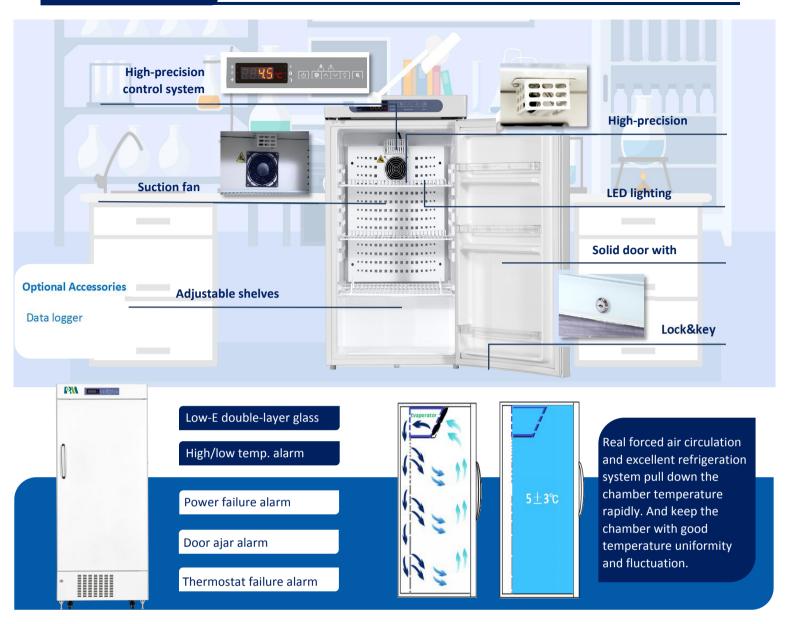

### 2~8 °C Pharmacy Refrigerator

**FEATURERS** 

Specialized temp. sensor

High precise probe

ΨΞ

Suction circulation system Fan for better temp uniformity

#### **Internal LED lighting** Easy to observe the interior

#### Lockable doors 3 Standard locks with keys for 3 doors

and gene libraries and important biological and chemical

Antibacterial and corrosion resistant Precise temp. control

**High-quality steel materials** 

Temp. control accurate to 0.1°C

**5 types of alarm** Audible and visual alarms

Ŷ

Variable space Height adjustable shelves

**Eco-friendly** CFC-free refrigerant and energy-saving

## STRUCTURE