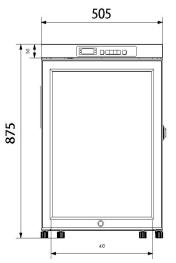

## STRUCTURE

### PARAMETER

| Performance              |                      | Refrigeration System     |                    | Alarms               |                    |
|--------------------------|----------------------|--------------------------|--------------------|----------------------|--------------------|
| Cooling method           | Forced Air Cooling   | Refrigerant              | R134a              | High/low temperature | Y                  |
| Defrost                  | Auto                 | Temp. controller         | Microprocessor     | Power failure        | Y                  |
| Shelf/drawer             | Shelves/5            | Sensor                   | NTC                | Sensor error         | Y                  |
| Temperature range        | 2°C~8°C              | Display                  | Digital display    | Controller failure   | Y                  |
| Ambient temperature      | 10~32 <sup>°</sup> C | External material        | SPCC sprayed steel | Door ajar            | Y                  |
| Noise (db)               | 50                   | Compressor QTY           | 1                  | Power failure backup | 8 hours            |
| Electrical Data          |                      | Dimensions               |                    | Other                |                    |
| Voltage frequency( V/Hz) | 220V 50Hz/60Hz       | Package size(W*D*H)(mm)  | 890*655*2100       | Inside door          | 5 shelves          |
| Power (W)                | 280                  | Capacity (L/cu.ft)       | 416/14.69          | Lighting             | LED                |
| Current (A)              | 1.3A                 | Exterior size(W*D*H)(mm) | 785*552*1927       | Access port QTY/Dia. | 1/25mm             |
| Power consumption        | 2.37kWh/24h          | Interior size(W*D*H)(mm) | 685*425*1380       | Internal material    | SPCC sprayed steel |