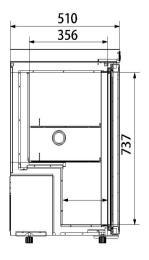

## STRUCTURE

### PARAMETER

| Performance              |                      | Refrigeration System     |                    | Alarms               |                    |
|--------------------------|----------------------|--------------------------|--------------------|----------------------|--------------------|
| Cooling method           | Forced Air Cooling   | Refrigerant              | R134a              | High/low temperature | Y                  |
| Defrost                  | Auto                 | Temp. controller         | Microprocessor     | Power failure        | Y                  |
| Shelf/drawer             | Shelves/5            | Sensor                   | NTC                | Sensor error         | Y                  |
| Temperature range        | 2°C~8°C              | Display                  | Digital display    | Controller failure   | Y                  |
| Ambient temperature      | 10~32 <sup>°</sup> C | External material        | SPCC sprayed steel | Door ajar            | Y                  |
| Noise (db)               | 50                   | Compressor QTY           | 1                  | Power failure backup | 8 hours            |
| Electrical Data          |                      | Dimensions               |                    | Other                |                    |
| Voltage frequency( V/Hz) | 220V 50Hz/60Hz       | Package size(W*D*H)(mm)  | 890*655*2100       | Inside door          | 5 shelves          |
| Power (W)                | 280                  | Capacity (L/cu.ft)       | 416/14.69          | Lighting             | LED                |
| Current (A)              | 1.3A                 | Exterior size(W*D*H)(mm) | 785*552*1927       | Access port QTY/Dia. | 1/25mm             |
| Power consumption        | 2.37kWh/24h          | Interior size(W*D*H)(mm) | 685*425*1380       | Internal material    | SPCC sprayed steel |