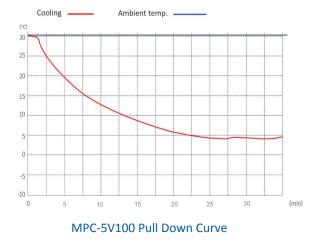

### PARAMETER

| Performance              |                      | Refrigeration System     |                    | Alarms               |                    |
|--------------------------|----------------------|--------------------------|--------------------|----------------------|--------------------|
| Cooling method           | Forced Air Cooling   | Refrigerant              | R134a              | High/low temperature | Y                  |
| Defrost                  | Auto                 | Temp. controller         | Microprocessor     | Power failure        | Y                  |
| Shelf/drawer             | Shelves/5            | Sensor                   | NTC                | Sensor error         | Y                  |
| Temperature range        | 2°C~8°C              | Display                  | Digital display    | Controller failure   | Y                  |
| Ambient temperature      | 10~32 <sup>°</sup> C | External material        | SPCC sprayed steel | Door ajar            | Y                  |
| Noise (db)               | 50                   | Compressor QTY           | 1                  | Power failure backup | 8 hours            |
| Electrical Data          |                      | Dimensions               |                    | Other                |                    |
| Voltage frequency( V/Hz) | 220V 50Hz/60Hz       | Package size(W*D*H)(mm)  | 890*655*2100       | Inside door          | 5 shelves          |
| Power (W)                | 280                  | Capacity (L/cu.ft)       | 416/14.69          | Lighting             | LED                |
| Current (A)              | 1.3A                 | Exterior size(W*D*H)(mm) | 785*552*1927       | Access port QTY/Dia. | 1/25mm             |
| Power consumption        | 2.37kWh/24h          | Interior size(W*D*H)(mm) | 685*425*1380       | Internal material    | SPCC sprayed steel |