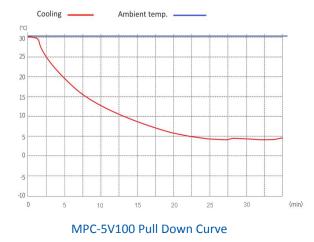

## PARAMETER

| Performance         |                    | Refrige           | Refrigeration System |                      | Alarms  |  |
|---------------------|--------------------|-------------------|----------------------|----------------------|---------|--|
| Cooling method      | Forced Air Cooling | Refrigerant       | R600a                | High/low temperature | Y       |  |
| Defrost             | Auto               | Temp. controller  | Microprocessor       | Power failure        | Y       |  |
| Shelf/drawer        | Shelves/3          | Sensor            | NTC                  | Sensor error         | Y       |  |
| Temperature range   | 2°C~8°C            | Display           | Digital display      | Controller failure   | Y       |  |
| Ambient temperature | <b>10~32</b> ℃     | External material | SPCC sprayed steel   | Door ajar            | Y       |  |
| Noise (db)          | 50                 | Compressor QTY    | 1                    | Power failure backup | 8 hours |  |