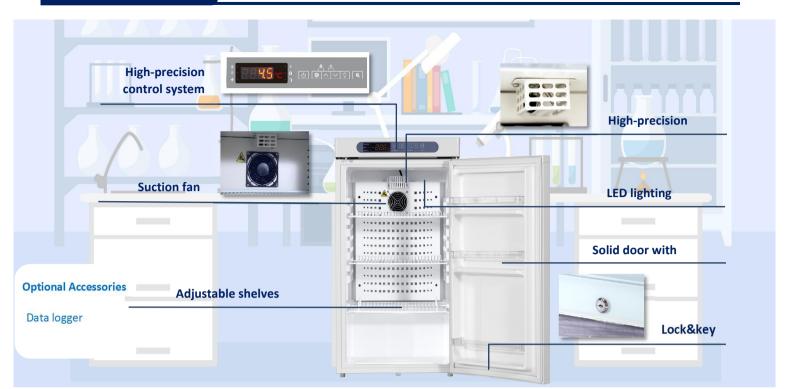

## **FEATURERS**

Suction circulation system Fan for better temp uniformity

### **Internal LED lighting** Easy to observe the interior

#### **Lockable doors** 3 Standard locks with keys for 3 doors

 $\overline{+}$ 

Antibacterial and corrosion resistant Precise temp. control

**High-quality steel materials** 

5 types of alarm Audible and visual alarms

Temp. control accurate to 0.1°C

Ŷ

Variable space Height adjustable shelves

**Eco-friendly** 

CFC-free refrigerant and energy-saving