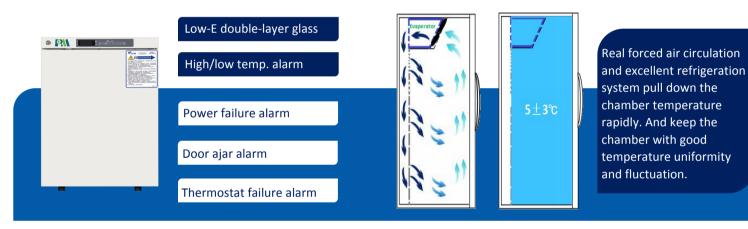

#### **Lockable doors** 3 Standard locks with keys for 3 doors

 $\overline{+}$ 

Antibacterial and corrosion resistant Precise temp. control

**High-quality steel materials** 

5 types of alarm Audible and visual alarms

Temp. control accurate to 0.1°C

Ŷ

Variable space Height adjustable shelves

**Eco-friendly** 

CFC-free refrigerant and energy-saving

## PARAMETER

| Performance         |                    | Refrige           | Refrigeration System |                      | Alarms  |  |
|---------------------|--------------------|-------------------|----------------------|----------------------|---------|--|
| Cooling method      | Forced Air Cooling | Refrigerant       | R600a                | High/low temperature | Y       |  |
| Defrost             | Auto               | Temp. controller  | Microprocessor       | Power failure        | Y       |  |
| Shelf/drawer        | Shelves/3          | Sensor            | NTC                  | Sensor error         | Y       |  |
| Temperature range   | 2°C~8°C            | Display           | Digital display      | Controller failure   | Y       |  |
| Ambient temperature | <b>10~32</b> ℃     | External material | SPCC sprayed steel   | Door ajar            | Y       |  |
| Noise (db)          | 50                 | Compressor QTY    | 1                    | Power failure backup | 8 hours |  |