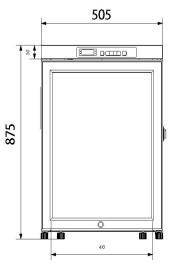

| Electrical Data          |                | Dimensions               |             | Other                |           |
|--------------------------|----------------|--------------------------|-------------|----------------------|-----------|
| Voltage frequency( V/Hz) | 220V 50Hz/60Hz | Package size(W*D*H)(mm)  | 580*580*940 | Inside door          | 3 shelves |
| Power (W)                | 80             | Capacity (L/cu.ft)       | 100/3.53    | Lighting             | LED       |
| Current(A)               | 0.8            | Exterior size(W*D*H)(mm) | 505*510*875 | Access port QTY/Dia. | 1/25mm    |
| Power consumption        | 1.15kWh/24h    | Interior size(W*D*H)(mm) | 385*356*737 | Internal material    | HIPS      |