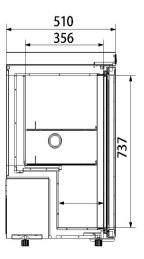

## STRUCTURE

| Electrical Data          |                | Dimensions               |             | Other                |           |
|--------------------------|----------------|--------------------------|-------------|----------------------|-----------|
| Voltage frequency( V/Hz) | 220V 50Hz/60Hz | Package size(W*D*H)(mm)  | 580*580*940 | Inside door          | 3 shelves |
| Power (W)                | 80             | Capacity (L/cu.ft)       | 100/3.53    | Lighting             | LED       |
| Current(A)               | 0.8            | Exterior size(W*D*H)(mm) | 505*510*875 | Access port QTY/Dia. | 1/25mm    |
| Power consumption        | 1.15kWh/24h    | Interior size(W*D*H)(mm) | 385*356*737 | Internal material    | HIPS      |