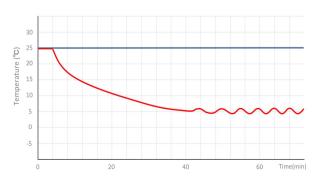

#### **Lockable doors**

2 Standard locks with keys for 3 doors

MPC-5V656 PULL DOWN TEST

# **STRUCTURE**

Heating glass doors

High/low temp. alarm

Power failure alarm

Thermostat failure alarm

Door ajar alarm

Real forced air circulation and excellent refrigeration system pull down the chamber temperature rapidly annd keep the chamber with good temperature uniformity and fluctuation.