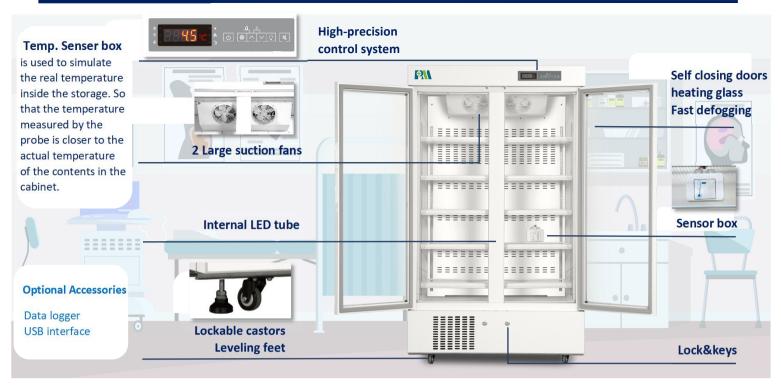

#### Fast pull down

Real air-forced cooling system

### **Super large space**

656-liter (23.16 cu.ft) space, more storage

### **Suction circulation system**

Big fans for better temp uniformity

#### **Universal castor wheels**

Castors with brake & leveling feet

#### **Lockable doors**

2 Standard locks with keys for 3 doors

MPC-5V656 PULL DOWN TEST

### High quality steel material

Antibacterial and corrosion resistant

#### Precise temp. control

Temp. control accurate to 0.1°C

### 5 types of alarm

Audible and visual alarms

#### Variable space

Height adjustable shelves

### **Eco-friendly**

CFC-free refrigerant and energy-saving

# **STRUCTURE**

Heating glass doors

High/low temp. alarm

Power failure alarm

Thermostat failure alarm

Door ajar alarm

Real forced air circulation and excellent refrigeration system pull down the chamber temperature rapidly annd keep the chamber with good temperature uniformity and fluctuation.