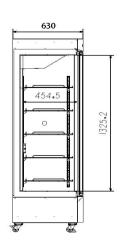

| Electrical Data          |             | Dime                      | Dimensions    |                      | Other         |  |
|--------------------------|-------------|---------------------------|---------------|----------------------|---------------|--|
| Voltage frequency( V/Hz) | 220V 50Hz   | Package size(W*D*H)(mm)   | 1335*710*2000 | Inside door          | 10 shelves    |  |
| Power (W)                | 403W        | Capacity (L/cu.ft)        | 656/23.16     | Remote alarm port    | Optional      |  |
| Current (A)              | 2.3A        | Exterior size (W*D*H)(mm) | 1220*630*1885 | Access port QTY/Dia. | 1/25mm        |  |
| Power consumption        | 5.75kWh/24h | Interior size(W*D*H)(mm)  | 1100*454*1325 | Internal material    | Sprayed steel |  |