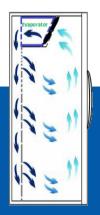

### **Suction circulation system**

Big fans for better temp uniformity

# **STRUCTURE**

Heating glass doors

High/low temp. alarm

Power failure alarm

Thermostat failure alarm

Door ajar alarm

Real forced air circulation and excellent refrigeration system pull down the chamber temperature rapidly annd keep the chamber with good temperature uniformity and fluctuation.