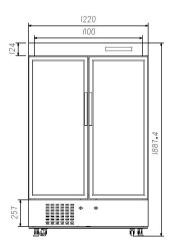

| Electrical Data          |             | Dime                      | Dimensions    |                      | Other         |  |
|--------------------------|-------------|---------------------------|---------------|----------------------|---------------|--|
| Voltage frequency( V/Hz) | 220V 50Hz   | Package size(W*D*H)(mm)   | 1335*710*2000 | Inside door          | 10 shelves    |  |
| Power (W)                | 403W        | Capacity (L/cu.ft)        | 656/23.16     | Remote alarm port    | Optional      |  |
| Current (A)              | 2.3A        | Exterior size (W*D*H)(mm) | 1220*630*1885 | Access port QTY/Dia. | 1/25mm        |  |
| Power consumption        | 5.75kWh/24h | Interior size(W*D*H)(mm)  | 1100*454*1325 | Internal material    | Sprayed steel |  |