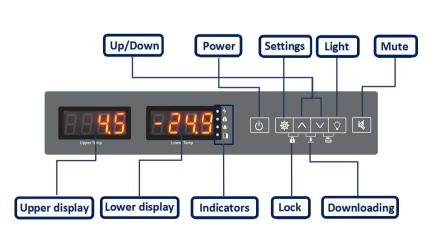

#### Large LED displays

Easy to observe and operate, built-in USB

#### Precise temp. control

Temp. control accurate to 0.1°C

#### 6 types of alarm

Audible and visual alarms