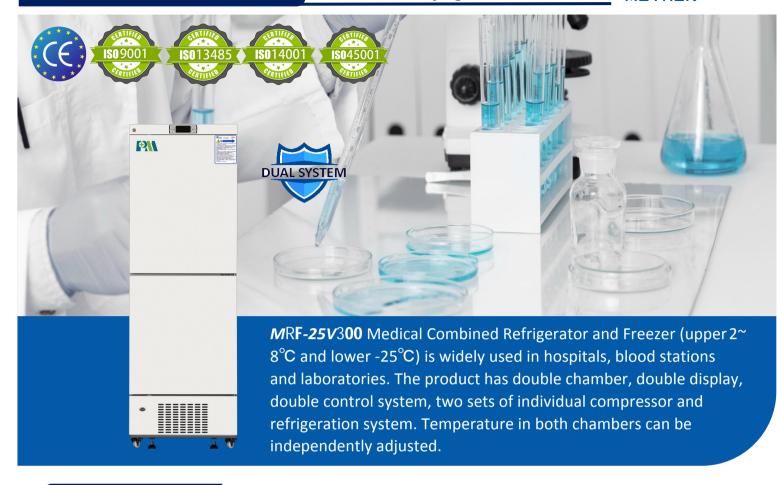

# MRF-25V300

# Combined Refrigerator & Freezer

#### **Multi-Scene applications**

Double chamber & smaller footprint