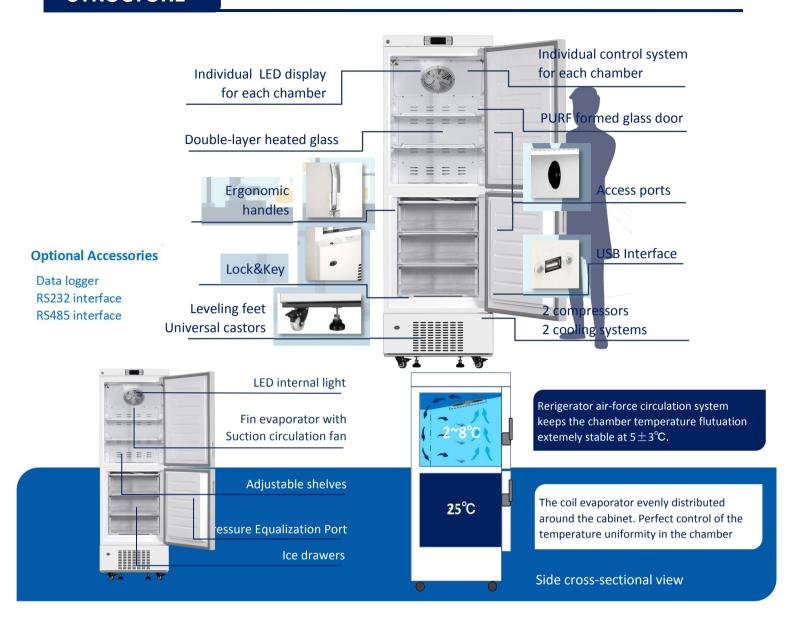

## **STRUCTURE**

### Heated glass design

Fast defogging & no condensation

#### **Coil evaporator**

Better performance, easy maintenance

#### **Suction circulation system**

Less temp. flutuation & better

#### **Lockable doors**

Standard locks & padlocks

#### Large LED displays

Easy to observe and operate, built-in USB