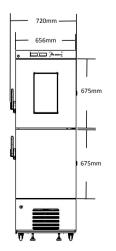

## **STRUCTURE**

| Electrical Data          |             | Dimensions               |                             | Other                |                    |
|--------------------------|-------------|--------------------------|-----------------------------|----------------------|--------------------|
| Voltage frequency( V/Hz) | 220V 50Hz   | Package size(W*D*H)(mm)  | 720*685*2015                | Inner door Qty       | 5                  |
| Power (W)                | 349W        | Capacity (L/cu.ft)       | R:198L F:102L               | Remote alarm port    | Optional           |
| Current (A)              | 2.37A       | Exterior size(W*D*H)(mm) | 650*620*1980                | Access port QTY/Dia. | 1/25mm             |
| Power consumption        | 2.96kWh/24h | Interior size(W*D*H)(mm) | R:565*480*759 F:461*465*600 | Internal material    | SPCC sprayed steel |