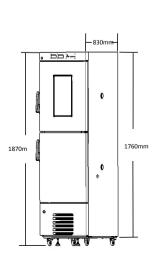

## **STRUCTURE**

| Electrical Data          |             | Dimensions               |                             | Other                |                    |
|--------------------------|-------------|--------------------------|-----------------------------|----------------------|--------------------|
| Voltage frequency( V/Hz) | 220V 50Hz   | Package size(W*D*H)(mm)  | 720*685*2015                | Inner door Qty       | 5                  |
| Power (W)                | 349W        | Capacity (L/cu.ft)       | R:198L F:102L               | Remote alarm port    | Optional           |
| Current (A)              | 2.37A       | Exterior size(W*D*H)(mm) | 650*620*1980                | Access port QTY/Dia. | 1/25mm             |
| Power consumption        | 2.96kWh/24h | Interior size(W*D*H)(mm) | R:565*480*759 F:461*465*600 | Internal material    | SPCC sprayed steel |