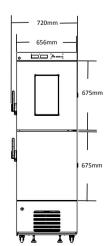

### **STRUCTURE**

Rerigerator air-force circulation system keeps the chamber temperature flutuation externely stable at  $5\pm3^{\circ}$ C.

The coil evaporator evenly distributed around the cabinet. Perfect control of the temperature uniformity in the chamber

Side cross-sectional view