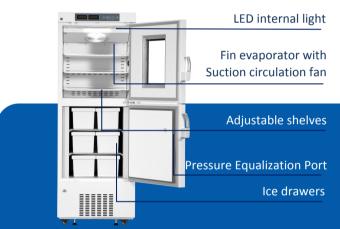

#### **Coil evaporator**

Better performance, easy maintenance

#### **Suction circulation system**

Less temp. flutuation & better

#### Variable space

Adjustable shelves and drawers