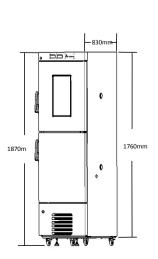

| Electrical Data          |             | Dimensions               |                             | Other                |                    |
|--------------------------|-------------|--------------------------|-----------------------------|----------------------|--------------------|
| Voltage frequency( V/Hz) | 220V 50Hz   | Package size(W*D*H)(mm)  | 775*920*1990                | Inner door Qty       | 5                  |
| Power (W)                | 300W        | Capacity (L/cu.ft)       | R:183L F:185L               | Remote alarm port    | Optional           |
| Current (A)              | 2.37A       | Exterior size(W*D*H)(mm) | 730*830*1880                | Access port QTY/Dia. | 1/25mm             |
| Power consumption        | 3.03kWh/24h | Interior size(W*D*H)(mm) | R:580*626*625 F:466*636*625 | Internal material    | SPCC sprayed steel |