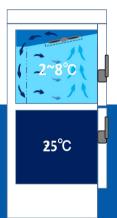

### **STRUCTURE**

Rerigerator air-force circulation system keeps the chamber temperature flutuation externely stable at  $5\pm3^{\circ}$ C.

The coil evaporator evenly distributed around the cabinet. Perfect control of the temperature uniformity in the chamber

Side cross-sectional view

## **PARAMETER**

| Performance         |                         | Refrigeration System |                    | Alarm                | Alarms  |  |
|---------------------|-------------------------|----------------------|--------------------|----------------------|---------|--|
| Cooling method      | Direct Cooling          | Refrigerant          | R600a &R290        | High/low temperature | Υ       |  |
| Defrost             | Manual                  | Temp. controller     | Microprocessor     | Power failure        | Υ       |  |
| Shelf/drawer        | Shelves and draws       | Sensor               | NTC                | Sensor error         | Υ       |  |
| Temperature range   | F:-10°C∼-25°C R:2°C∼8°C | Display              | Digital display    | Controller failure   | Υ       |  |
| Ambient temperature | 10~32°C                 | External material    | SPCC sprayed steel | Door ajar            | Υ       |  |
| Noise (db)          | 50                      | Compressor QTY       | 1                  | Power failure backup | 8 hours |  |