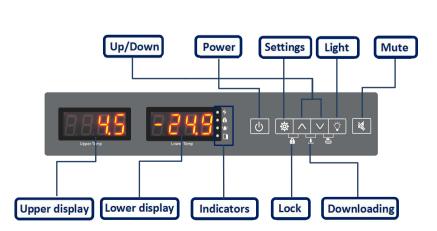

#### Large LED displays

Easy to observe and operate, built-in USB

#### Precise temp. control

Temp. control accurate to 0.1°C

#### 6 types of alarm

Audible and visual alarms