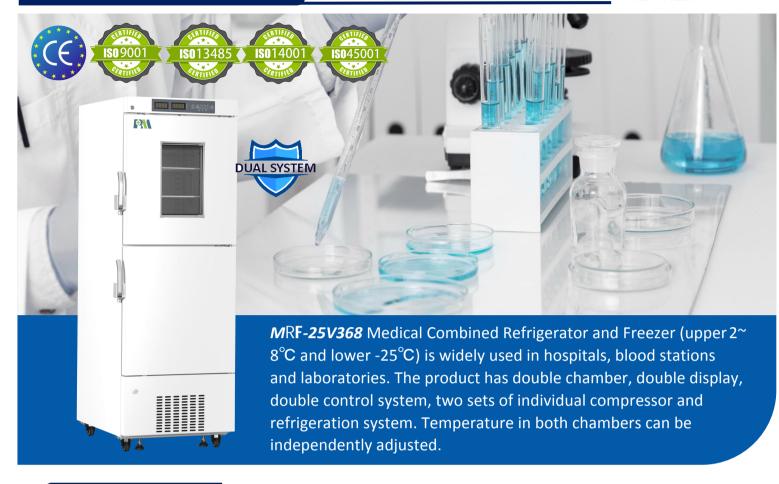

# **MRF-25V368**

# Combined Refrigerator & Freezer







### **FEATURERS**



#### **Multi-Scene applications**

Double chamber & smaller footprint



#### Heated glass design

Fast defogging & no condensation



#### **Coil evaporator**

Better performance, easy maintenance



#### **Suction circulation system**

Less temp. flutuation & better



#### **Lockable doors**

Standard locks & padlocks



#### Large LED displays

Easy to observe and operate, built-in USB



#### Precise temp. control

Temp. control accurate to 0.1°C



#### 6 types of alarm

Audible and visual alarms



#### Variable space

Adjustable shelves and drawers



#### **Eco-friendly**

CFC-free refrigerant and energy-saving







### **STRUCTURE**







Rerigerator air-force circulation system keeps the chamber temperature flutuation externely stable at  $5\pm3^{\circ}