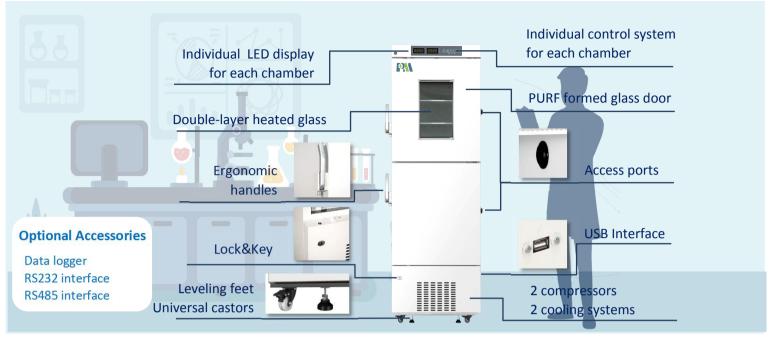

#### **Multi-Scene applications**

Double chamber & smaller footprint

#### Heated glass design

Fast defogging & no condensation

#### **Lockable doors**

Standard locks & padlocks

#### Large LED displays

Easy to observe and operate, built-in USB

#### Precise temp. control

Temp. control accurate to 0.1°C

#### 6 types of alarm

Audible and visual alarms

#### Variable space

Adjustable shelves and drawers

#### **Eco-friendly**

CFC-free refrigerant and energy-saving