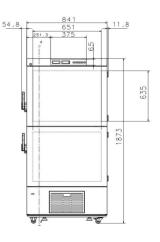

## **STRUCTURE**

| Electrical Data    |            | Dimensions         |                   | Other                |         |
|--------------------|------------|--------------------|-------------------|----------------------|---------|
| Voltage frequency( | 220/50Hz   | Capacity (L/cu.ft) | 528/18.64         | Remote alarm port    |         |
| Power (W)          | 260W       | Exterior           | 910*845*1875      | USB interface        |         |
| Current (A)        | 1.9A       | Interior           | (651*631.5*635)*2 | Access port QTY/Dia. | 2/25MM  |
| Power consumption  | 3.4kWh/24h | Package            | 930*970*2000      | NT./GT. (kg)         | 151/184 |