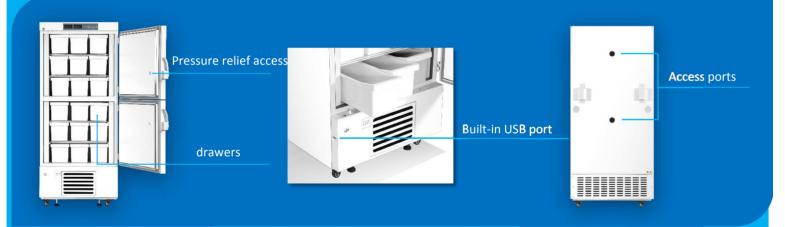

## FEATURERS

Large LED displays Easy to observe and operate, built-in USB

6 types of alarm Audible and visual alarms

Variable space Adjustable shelves and drawers

**Eco-friendly** CFC-free refrigerant and energy-saving

## PARAMETER

| Performance         |                      | Refrigeration System |                      | Alarms                 |   |
|---------------------|----------------------|----------------------|----------------------|------------------------|---|
| Temperature range   | -10℃~-25°C           | Compressor QTY       | 2                    | High/low temperature   |   |
| Ambient temperature | <b>10~32℃</b>        | Cooling method       | Direct cooling       | Power failure          |   |
| Internal material   | Sprayed steel        | Temp. controller     | Microprocessor       | Sensor error           |   |
| External material   | Sprayed steel        | Sensor               | NTC                  | Controller failure     |   |
| Insulation          | PURF                 | Display              | LED Digital displays | Door ajar              | Y |
| Noise (db)          | 55                   | Refrigerant          | R290                 | Ambient temperature    | Y |
| Shelf (drawer )     | 6 Shelves/18 drawers | Defrost              | Manual               | Controller malfunction | Y |

| Electrical Data    |            | Dimensions         |                   | Other                |         |
|--------------------|------------|--------------------|-------------------|----------------------|---------|
| Voltage frequency( | 220/50Hz   | Capacity (L/cu.ft) | 528/18.64         | Remote alarm port    |         |
| Power (W)          | 260W       | Exterior           | 910*845*1875      | USB interface        |         |
| Current (A)        | 1.9A       | Interior           | (651*631.5*635)*2 | Access port QTY/Dia. | 2/25MM  |
| Power consumption  | 3.4kWh/24h | Package            | 930*970*2000      | NT./GT. (kg)         | 151/184 |