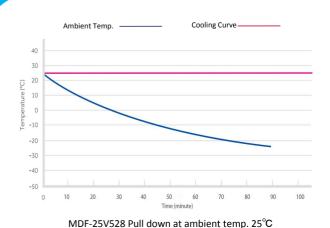

## FEATURERS

Large LED displays Easy to observe and operate, built-in USB

6 types of alarm Audible and visual alarms

Variable space Adjustable shelves and drawers

**Eco-friendly** CFC-free refrigerant and energy-saving