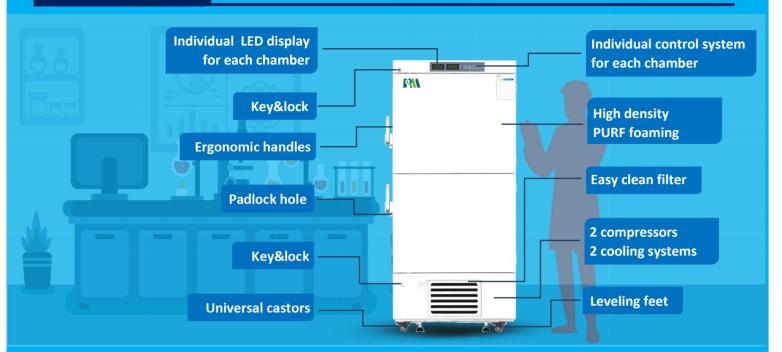

## FEATURERS

Large LED displays Easy to observe and operate, built-in USB

6 types of alarm Audible and visual alarms

Variable space Adjustable shelves and drawers

**Eco-friendly** CFC-free refrigerant and energy-saving

## PARAMETER

| Performance         |                      | Refrigeration System |                      | Alarms                 |   |
|---------------------|----------------------|----------------------|----------------------|------------------------|---|
| Temperature range   | -10℃~-25°C           | Compressor QTY       | 2                    | High/low temperature   |   |
| Ambient temperature | <b>10~32℃</b>        | Cooling method       | Direct cooling       | Power failure          |   |
| Internal material   | Sprayed steel        | Temp. controller     | Microprocessor       | Sensor error           |   |
| External material   | Sprayed steel        | Sensor               | NTC                  | Controller failure     |   |
| Insulation          | PURF                 | Display              | LED Digital displays | Door ajar              | Y |
| Noise (db)          | 55                   | Refrigerant          | R290                 | Ambient temperature    | Y |
| Shelf (drawer )     | 6 Shelves/18 drawers | Defrost              | Manual               | Controller malfunction | Y |