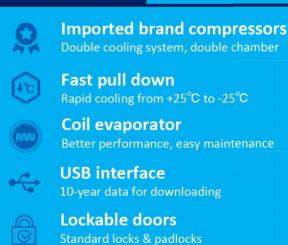

## FEATURERS

Large LED displays Easy to observe and operate, built-in USB

6 types of alarm Audible and visual alarms

Variable space Adjustable shelves and drawers

**Eco-friendly** CFC-free refrigerant and energy-saving