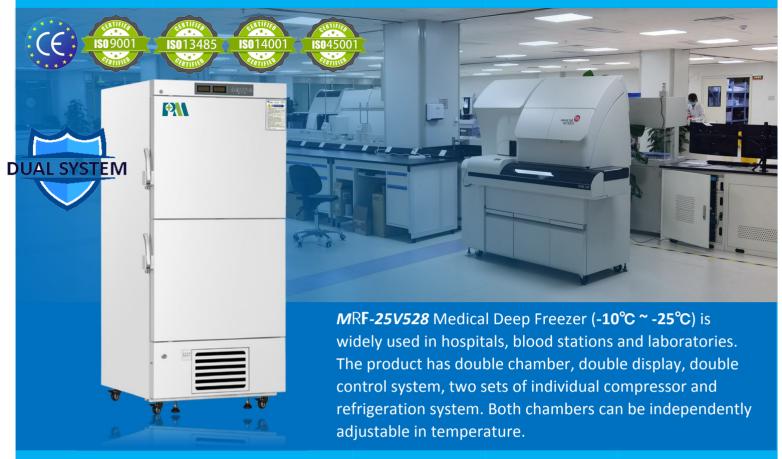

## MRF-25V528 -25 °C Biomedical Freezer





## FEATURERS







Large LED displays Easy to observe and operate, built-in USB





6 types of alarm Audible and visual alarms



Variable space Adjustable shelves and drawers

**Eco-friendly** CFC-free refrigerant and energy-saving





## **STRUCTURE**





## PARAMETER

| Performance         |                      | Refrigeration System |                      | Alarms                 |   |
|---------------------|----------------------|----------------------|----------------------|------------------------|---|
| Temperature range   | -10℃~-25°C           | Compressor QTY       | 2                    | High/low temperature   |   |
| Ambient temperature | <b>10~32℃</b>        | Cooling method       | Direct cooling       | Power failure          |   |
| Internal material   | Sprayed st