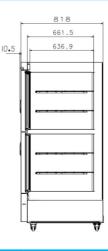

## **STRUCTURE**

| Electrical Data    |            | Dimensions         |                   | Other                |         |
|--------------------|------------|--------------------|-------------------|----------------------|---------|
| Voltage frequency( | 220/50Hz   | Capacity (L/cu.ft) | 528/18.64         | Remote alarm port    |         |
| Power (W)          | 260W       | Exterior           | 910*845*1875      | USB interface        |         |
| Current (A)        | 1.9A       | Interior           | (651*631.5*635)*2 | Access port QTY/Dia. | 2/25MM  |
| Power consumption  | 3.4kWh/24h | Package            | 930*970*2000      | NT./GT. (kg)         | 151/184 |