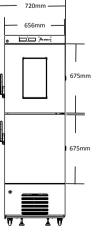

## STRUCTURE

| Electrical Data          |             | Dimensions               |                             | Other                |                    |
|--------------------------|-------------|--------------------------|-----------------------------|----------------------|--------------------|
| Voltage frequency( V/Hz) | 220V 50Hz   | Package size(W*D*H)(mm)  | 775*920*1990                | Inner door Qty       | 5                  |
| Power (W)                | 300W        | Capacity (L/cu.ft)       | R:183L F:185L               | Remote alarm port    | Optional           |
| Current (A)              | 2.37A       | Exterior size(W*D*H)(mm) | 730*830*1880                | Access port QTY/Dia. | 1/25mm             |
| Power consumption        | 3.03kWh/24h | Interior size(W*D*H)(mm) | R:580*626*625 F:466*636*625 | Internal material    | SPCC sprayed steel |