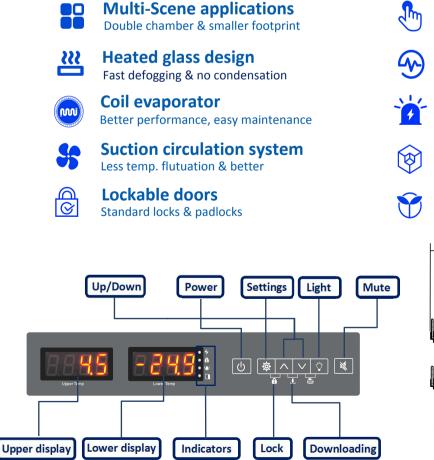

## **FEATURERS**

Large LED displays Easy to observe and operate, built-in USB

Precise temp. control Temp. control accurate to 0.1°C

6 types of alarm Audible and visual alarms

Variable space Adjustable shelves and drawers