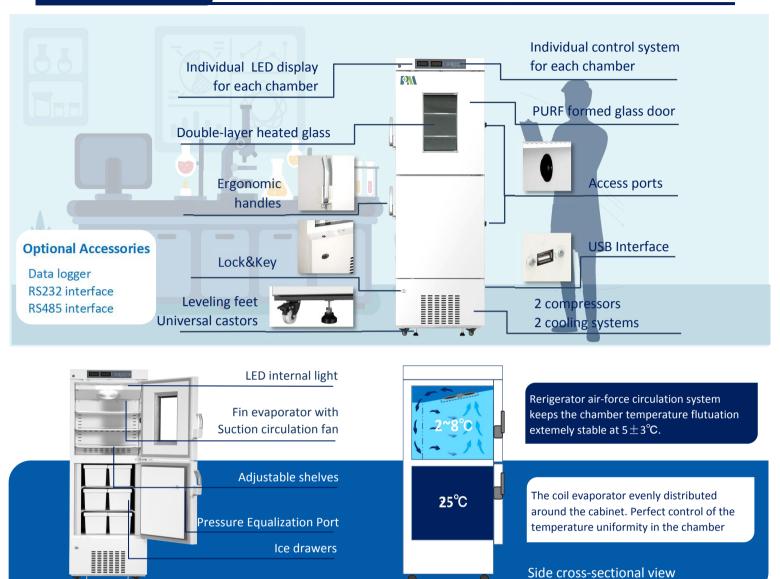

## **FEATURERS**

Large LED displays Easy to observe and operate, built-in USB

Precise temp. control Temp. control accurate to 0.1°C

6 types of alarm Audible and visual alarms

Variable space Adjustable shelves and drawers

## STRUCTURE