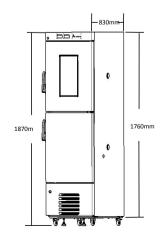

## STRUCTURE

| Electrical Data          |             | Dimensions               |                             | Other                |                    |
|--------------------------|-------------|--------------------------|-----------------------------|----------------------|--------------------|
| Voltage frequency( V/Hz) | 220V 50Hz   | Package size(W*D*H)(mm)  | 775*920*1990                | Inner door Qty       | 5                  |
| Power (W)                | 300W        | Capacity (L/cu.ft)       | R:183L F:185L               | Remote alarm port    | Optional           |
| Current (A)              | 2.37A       | Exterior size(W*D*H)(mm) | 730*830*1880                | Access port QTY/Dia. | 1/25mm             |
| Power consumption        | 3.03kWh/24h | Interior size(W*D*H)(mm) | R:580*626*625 F:466*636*625 | Internal material    | SPCC sprayed steel |