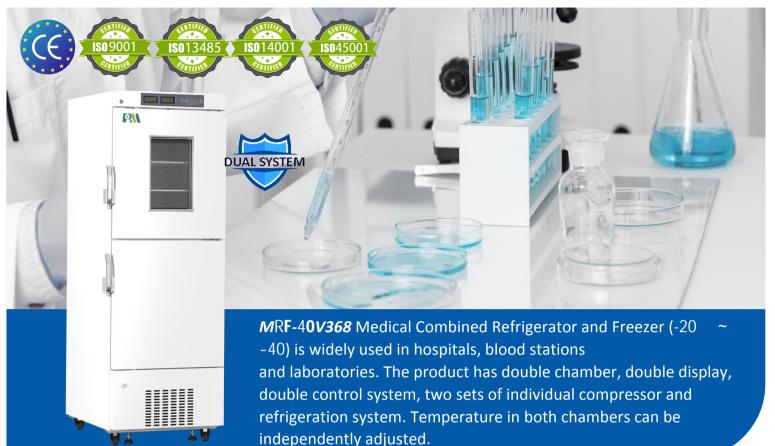

# MRF-40V368

## Combined Refrigerator & Freezer





## **FEATURERS**



Large LED displays Easy to observe and operate, built-in USB

Precise temp. control Temp. control accurate to 0.1°C

6 types of alarm Audible and visual alarms

Variable space Adjustable shelves and drawers

**Eco-friendly** CFC-free refrigerant and energy-saving





## STRUCTURE



#### PARAMETER

| Performance         |                                                                             | Refrigeration System |                    | Alarms               |         |
|---------------------|-----------------------------------------------------------------------------|----------------------|--------------------|----------------------|---------|
| Cooling method      | Direct Cooling                                                              | Refrigerant